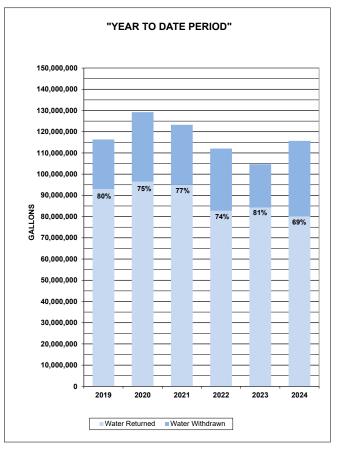

#### "SIX YEAR COMPARISON OF WATER WITHDRAWN AND RETURNED TO BEAR CREEK"

(CUSTOMER USAGE ONLY)

| YEAR - 2019 | WATER WITHDRAWN | WATER RETURNED | MONTHLY % | YTD %    | YEAR - 2020 | WATER WITHDRAWN | WATER RETURNED | MONTHLY % | YTD %    |
|-------------|-----------------|----------------|-----------|----------|-------------|-----------------|----------------|-----------|----------|
| MONTH       | FROM BEAR CREEK | TO BEAR CREEK  | RETURNED  | RETURNED | MONTH       | FROM BEAR CREEK | TO BEAR CREEK  | RETURNED  | RETURNED |
| JANUARY     | 8,872,000       | 7,600,000      | 85.66%    | 85.66%   | JANUARY     | 7,908,000       | 8,157,000      | 103.15%   | 103.15%  |
| FEBRUARY    | 7,607,000       | 6,717,000      | 88.30%    | 86.88%   | FEBRUARY    | 7,567,000       | 7,488,000      | 98.96%    | 101.10%  |
| MARCH       | 8,447,000       | 7,856,000      | 93.00%    | 88.96%   | MARCH       | 8,265,000       | 8,295,000      | 100.36%   | 100.84%  |
| APRIL       | 8,516,000       | 7,758,000      | 91.10%    | 89.50%   | APRIL       | 8,311,000       | 8,818,000      | 106.10%   | 102.21%  |
| MAY         | 9,231,000       | 8,723,000      | 94.50%    | 90.58%   | MAY         | 11,350,000      | 8,907,000      | 78.48%    | 96.00%   |
| JUNE        | 10,742,000      | 8,218,000      | 76.50%    | 87.75%   | JUNE        | 13,946,000      | 8,282,000      | 59.39%    | 87.10%   |
| JULY        | 12,856,000      | 7,573,000      | 58.91%    | 82.16%   | JULY        | 15,501,000      | 8,385,000      | 54.09%    | 80.07%   |
| AUGUST      | 13,700,000      | 7,835,000      | 57.19%    | 77.88%   | AUGUST      | 16,794,000      | 8,359,000      | 49.77%    | 74.40%   |
| SEPTEMBER   | 12,412,000      | 7,443,000      | 59.97%    | 75.47%   | SEPTEMBER   | 12,745,000      | 7,944,000      | 62.33%    | 72.89%   |
| OCTOBER     | 8,472,000       | 7,727,000      | 91.21%    | 76.79%   | OCTOBER     | 10,393,000      | 7,407,000      | 71.27%    | 72.75%   |
| NOVEMBER    | 7,486,000       | 7,497,000      | 100.15%   | 78.41%   | NOVEMBER    | 8,198,000       | 7,176,000      | 87.53%    | 73.75%   |
| DECEMBER    | 7,999,000       | 8,078,000      | 100.99%   | 79.96%   | DECEMBER    | 8,256,000       | 7,272,000      | 88.08%    | 74.66%   |
| TOTAL       | 116,340,000     | 93,025,000     |           | 79.96%   | TOTAL       | 129,234,000     | 96,490,000     |           | 74.66%   |
| YEAR - 2021 | WATER WITHDRAWN | WATER RETURNED | MONTHLY % | YTD %    | YEAR - 2022 | WATER WITHDRAWN | WATER RETURNED | MONTHLY % | YTD %    |
| MONTH       | FROM BEAR CREEK | TO BEAR CREEK  | RETURNED  | RETURNED | MONTH       | FROM BEAR CREEK | TO BEAR CREEK  | RETURNED  | RETURNED |
| JANUARY     | 8,094,000       | 7,231,000      | 89.34%    | 89.34%   | JANUARY     | 7,310,000       | 7,259,000      | 99.30%    | 99.30%   |
| FEBRUARY    | 7,664,000       | 6,825,000      | 89.05%    | 89.20%   | FEBRUARY    | 6,793,000       | 6,593,000      | 97.06%    | 98.22%   |
| MARCH       | 8,097,000       | 8,328,000      | 102.85%   | 93.83%   | MARCH       | 6,981,000       | 6,995,000      | 100.20%   | 98.88%   |
| APRIL       | 7,837,000       | 8,052,000      | 102.74%   | 96.04%   | APRIL       | 7,108,000       | 6,855,000      | 96.44%    | 98.26%   |
| MAY         | 9,088,000       | 9,445,000      | 103.93%   | 97.80%   | MAY         | 9,131,000       | 6,987,000      | 76.52%    | 92.94%   |
| JUNE        | 14,091,000      | 8,744,000      | 62.05%    | 88.62%   | JUNE        | 12,537,000      | 6,978,000      | 55.66%    | 83.57%   |
| JULY        | 15,068,000      | 8,407,000      | 55.79%    | 81.55%   | JULY        | 13,764,000      | 7,818,000      | 56.80%    | 77.78%   |
| AUGUST      | 15,734,000      | 8,482,000      | 53.91%    | 76.47%   | AUGUST      | 13,643,000      | 7,461,000      | 54.69%    | 73.70%   |
| SEPTEMBER   | 13,810,000      | 7,566,000      | 54.79%    | 73.46%   | SEPTEMBER   | 12,309,000      | 6,844,000      | 55.60%    | 71.21%   |
| OCTOBER     | 9,182,000       | 7,542,000      | 82.14%    | 74.19%   | OCTOBER     | 8,527,000       | 6,881,000      | 80.70%    | 72.04%   |
| NOVEMBER    | 7,179,000       | 6,982,000      | 97.26%    | 75.62%   | NOVEMBER    | 6,537,000       | 5,828,000      | 89.15%    | 73.11%   |
| DECEMBER    | 7,416,000       | 7,328,000      | 98.81%    | 77.02%   | DECEMBER    | 7,425,000       | 6,239,000      | 84.03%    | 73.83%   |
| TOTAL       | 123,260,000     | 94,932,000     |           | 77.02%   | TOTAL       | 112,065,000     | 82,738,000     |           | 73.83%   |
| YEAR - 2023 | WATER WITHDRAWN | WATER RETURNED | MONTHLY % | YTD %    | YEAR - 2024 | WATER WITHDRAWN | WATER RETURNED | MONTHLY % | YTD %    |
| MONTH       | FROM BEAR CREEK | TO BEAR CREEK  | RETURNED  | RETURNED | MONTH       | FROM BEAR CREEK | TO BEAR CREEK  | RETURNED  | RETURNED |
| JANUARY     | 7,325,000       | 6,620,000      | 90.38%    | 90.38%   | JANUARY     | 7,117,200       | 7,009,000      | 98.48%    | 98.48%   |
| FEBRUARY    | 6,081,000       | 6,132,000      | 100.84%   | 95.12%   | FEBRUARY    | 8,664,100       | 6,545,500      | 75.55%    | 85.89%   |
| MARCH       | 6,880,000       | 6,525,000      | 94.84%    | 95.03%   | MARCH       | 6,637,500       | 6,292,500      | 94.80%    | 88.53%   |
| APRIL       | 6,738,000       | 6,627,000      | 98.35%    | 95.86%   | APRIL       | 6,368,500       | 7,049,800      | 110.70%   | 93.43%   |
| MAY         | 7,887,000       | 8,889,000      | 112.70%   | 99.66%   | MAY         | 8,291,900       | 7,409,300      | 89.36%    | 92.52%   |
| JUNE        | 9,083,000       | 8,128,000      | 89.49%    | 97.56%   | JUNE        | 13,678,866      | 6,316,506      | 46.18%    | 80.03%   |
| JULY        | 11,777,000      | 8,354,907      | 70.94%    | 91.94%   | JULY        | 14,982,715      | 6,663,070      | 44.47%    | 71.93%   |
| AUGUST      | 14,064,700      | 7,111,000      | 50.56%    | 83.61%   | AUGUST      | 13,561,228      | 6,922,564      | 51.05%    | 68.36%   |
| SEPTEMBER   | 11,601,400      | 6,649,000      | 57.31%    | 79.86%   | SEPTEMBER   | 12,182,803      | 6,672,633      | 54.77%    | 66.55%   |
| OCTOBER     | 9,956,000       | 6,329,800      | 63.58%    | 78.09%   | OCTOBER     | 10,348,813      | 6,763,304      | 65.35%    | 66.43%   |
| NOVEMBER    | 6,546,300       | 5.928.000      | 90.55%    | 78.92%   | NOVEMBER    | 6,655,583       | 6,120,588      | 91.96%    | 67.99%   |
|             |                 |                |           |          | -           | 7.211.869       | 6.430.800      |           | 69.31%   |
| DECEMBER    | 6.738.600       | 7.005.907      | 103.97%   | 80.53%   | DECEMBER    | 1.211.809       | 0.430.800      | 89.17%    | 09.31%   |

NOTE: THE DIFFERENCE BETWEEN GALLONS WITHDRAWN AND GALLONS RETURNED WILL NOT NECESSARILY REFLECT THE CONSUMPTIVE USE OF WATER OR DEPLETIONS TO BEAR CREEK DUE TO MANY FACTORS! THESE FLOW RECORDS ARE REPRESENTATIVE OF ACTUAL DISTRICT USAGE (RAW WATER PUMPED TO DISTRICT VS WASTEWATER RETURN) AND ARE NON-INCLUSIVE OF THE OVERALL STORAGE/AUGMENTATION PLAN.