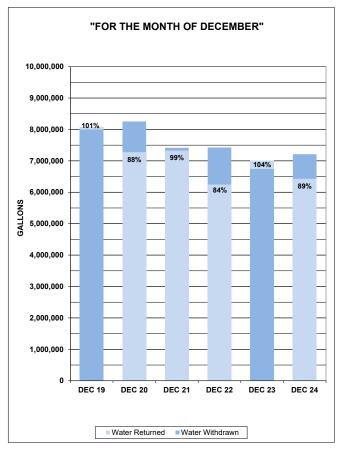

#### "SIX YEAR COMPARISON OF WATER WITHDRAWN AND RETURNED TO BEAR CREEK"

(CUSTOMER USAGE ONLY)

| YEAR - 2019 | WATER WITHDRAWN | WATER RETURNED | MONTHLY % | YTD %    | YEAR - 2020 | WATER WITHDRAWN | WATER RETURNED | MONTHLY % | YTD %    |
|-------------|-----------------|----------------|-----------|----------|-------------|-----------------|----------------|-----------|----------|
| MONTH       | FROM BEAR CREEK | TO BEAR CREEK  | RETURNED  | RETURNED | MONTH       | FROM BEAR CREEK | TO BEAR CREEK  | RETURNED  | RETURNED |
| JANUARY     | 8,872,000       | 7,600,000      | 85.66%    | 85.66%   | JANUARY     | 7,908,000       | 8,157,000      | 103.15%   | 103.15%  |
| FEBRUARY    | 7,607,000       | 6,717,000      | 88.30%    | 86.88%   | FEBRUARY    | 7,567,000       | 7,488,000      | 98.96%    | 101.10%  |
| MARCH       | 8,447,000       | 7,856,000      | 93.00%    | 88.96%   | MARCH       | 8,265,000       | 8,295,000      | 100.36%   | 100.84%  |
| APRIL       | 8,516,000       | 7,758,000      | 91.10%    | 89.50%   | APRIL       | 8,311,000       | 8,818,000      | 106.10%   | 102.21%  |
| MAY         | 9,231,000       | 8,723,000      | 94.50%    | 90.58%   | MAY         | 11,350,000      | 8,907,000      | 78.48%    | 96.00%   |
| JUNE        | 10,742,000      | 8,218,000      | 76.50%    | 87.75%   | JUNE        | 13,946,000      | 8,282,000      | 59.39%    | 87.10%   |
| JULY        | 12,856,000      | 7,573,000      | 58.91%    | 82.16%   | JULY        | 15,501,000      | 8,385,000      | 54.09%    | 80.07%   |
| AUGUST      | 13,700,000      | 7,835,000      | 57.19%    | 77.88%   | AUGUST      | 16,794,000      | 8,359,000      | 49.77%    | 74.40%   |
| SEPTEMBER   | 12,412,000      | 7,443,000      | 59.97%    | 75.47%   | SEPTEMBER   | 12,745,000      | 7,944,000      | 62.33%    | 72.89%   |
| OCTOBER     | 8,472,000       | 7,727,000      | 91.21%    | 76.79%   | OCTOBER     | 10,393,000      | 7,407,000      | 71.27%    | 72.75%   |
| NOVEMBER    | 7,486,000       | 7,497,000      | 100.15%   | 78.41%   | NOVEMBER    | 8,198,000       | 7,176,000      | 87.53%    | 73.75%   |
| DECEMBER    | 7,999,000       | 8,078,000      | 100.99%   | 79.96%   | DECEMBER    | 8,256,000       | 7,272,000      | 88.08%    | 74.66%   |
| TOTAL       | 116,340,000     | 93,025,000     |           | 79.96%   | TOTAL       | 129,234,000     | 96,490,000     |           | 74.66%   |
| YEAR - 2021 | WATER WITHDRAWN | WATER RETURNED | MONTHLY % | YTD %    | YEAR - 2022 | WATER WITHDRAWN | WATER RETURNED | MONTHLY % | YTD %    |
| MONTH       | FROM BEAR CREEK | TO BEAR CREEK  | RETURNED  | RETURNED | MONTH       | FROM BEAR CREEK | TO BEAR CREEK  | RETURNED  | RETURNED |
| JANUARY     | 8,094,000       | 7,231,000      | 89.34%    | 89.34%   | JANUARY     | 7,310,000       | 7,259,000      | 99.30%    | 99.30%   |
| FEBRUARY    | 7,664,000       | 6,825,000      | 89.05%    | 89.20%   | FEBRUARY    | 6,793,000       | 6,593,000      | 97.06%    | 98.22%   |
| MARCH       | 8,097,000       | 8,328,000      | 102.85%   | 93.83%   | MARCH       | 6,981,000       | 6,995,000      | 100.20%   | 98.88%   |
| APRIL       | 7,837,000       | 8,052,000      | 102.74%   | 96.04%   | APRIL       | 7,108,000       | 6,855,000      | 96.44%    | 98.26%   |
| MAY         | 9,088,000       | 9,445,000      | 103.93%   | 97.80%   | MAY         | 9,131,000       | 6,987,000      | 76.52%    | 92.94%   |
| JUNE        | 14,091,000      | 8,744,000      | 62.05%    | 88.62%   | JUNE        | 12,537,000      | 6,978,000      | 55.66%    | 83.57%   |
| JULY        | 15,068,000      | 8,407,000      | 55.79%    | 81.55%   | JULY        | 13,764,000      | 7,818,000      | 56.80%    | 77.78%   |
| AUGUST      | 15,734,000      | 8,482,000      | 53.91%    | 76.47%   | AUGUST      | 13,643,000      | 7,461,000      | 54.69%    | 73.70%   |
| SEPTEMBER   | 13,810,000      | 7,566,000      | 54.79%    | 73.46%   | SEPTEMBER   | 12,309,000      | 6,844,000      | 55.60%    | 71.21%   |
| OCTOBER     | 9,182,000       | 7,542,000      | 82.14%    | 74.19%   | OCTOBER     | 8,527,000       | 6,881,000      | 80.70%    | 72.04%   |
| NOVEMBER    | 7,179,000       | 6,982,000      | 97.26%    | 75.62%   | NOVEMBER    | 6,537,000       | 5,828,000      | 89.15%    | 73.11%   |
| DECEMBER    | 7,416,000       | 7,328,000      | 98.81%    | 77.02%   | DECEMBER    | 7,425,000       | 6,239,000      | 84.03%    | 73.83%   |
| TOTAL       | 123,260,000     | 94,932,000     |           | 77.02%   | TOTAL       | 112,065,000     | 82,738,000     |           | 73.83%   |
| YEAR - 2023 | WATER WITHDRAWN | WATER RETURNED | MONTHLY % | YTD %    | YEAR - 2024 | WATER WITHDRAWN | WATER RETURNED | MONTHLY % | YTD %    |
| MONTH       | FROM BEAR CREEK | TO BEAR CREEK  | RETURNED  | RETURNED | MONTH       | FROM BEAR CREEK | TO BEAR CREEK  | RETURNED  | RETURNED |
| JANUARY     | 7,325,000       | 6,620,000      | 90.38%    | 90.38%   | JANUARY     | 7,117,200       | 7,009,000      | 98.48%    | 98.48%   |
| FEBRUARY    | 6,081,000       | 6,132,000      | 100.84%   | 95.12%   | FEBRUARY    | 8,664,100       | 6,545,500      | 75.55%    | 85.89%   |
| MARCH       | 6,880,000       | 6,525,000      | 94.84%    | 95.03%   | MARCH       | 6,637,500       | 6,292,500      | 94.80%    | 88.53%   |
| APRIL       | 6,738,000       | 6,627,000      | 98.35%    | 95.86%   | APRIL       | 6,368,500       | 7,049,800      | 110.70%   | 93.43%   |
| MAY         | 7,887,000       | 8,889,000      | 112.70%   | 99.66%   | MAY         | 8,291,900       | 7,409,300      | 89.36%    | 92.52%   |
| JUNE        | 9,083,000       | 8,128,000      | 89.49%    | 97.56%   | JUNE        | 13,678,866      | 6,316,506      | 46.18%    | 80.03%   |
| JULY        | 11,777,000      | 8,354,907      | 70.94%    | 91.94%   | JULY        | 14,982,715      | 6,663,070      | 44.47%    | 71.93%   |
| AUGUST      | 14,064,700      | 7,111,000      | 50.56%    | 83.61%   | AUGUST      | 13,561,228      | 6,922,564      | 51.05%    | 68.36%   |
| SEPTEMBER   | 11,601,400      | 6,649,000      | 57.31%    | 79.86%   | SEPTEMBER   | 12,182,803      | 6,672,633      | 54.77%    | 66.55%   |
| OCTOBER     | 9,956,000       | 6,329,800      | 63.58%    | 78.09%   | OCTOBER     | 10,348,813      | 6,763,304      | 65.35%    | 66.43%   |
| NOVEMBER    | 6,546,300       | 5.928.000      | 90.55%    | 78.92%   | NOVEMBER    | 6,655,583       | 6,120,588      | 91.96%    | 67.99%   |
|             |                 |                |           |          | -           | 7.211.869       | 6.430.800      |           | 69.31%   |
| DECEMBER    | 6.738.600       | 7.005.907      | 103.97%   | 80.53%   | DECEMBER    | 1.211.809       | 0.430.800      | 89.17%    | 09.31%   |

NOTE: THE DIFFERENCE BETWEEN GALLONS WITHDRAWN AND GALLONS RETURNED WILL NOT NECESSARILY REFLECT THE CONSUMPTIVE USE OF WATER OR DEPLETIONS TO BEAR CREEK DUE TO MANY FACTORS! THESE FLOW RECORDS ARE REPRESENTATIVE OF ACTUAL DISTRICT USAGE (RAW WATER PUMPED TO DISTRICT VS WASTEWATER RETURN) AND ARE NON-INCLUSIVE OF THE OVERALL STORAGE/AUGMENTATION PLAN.