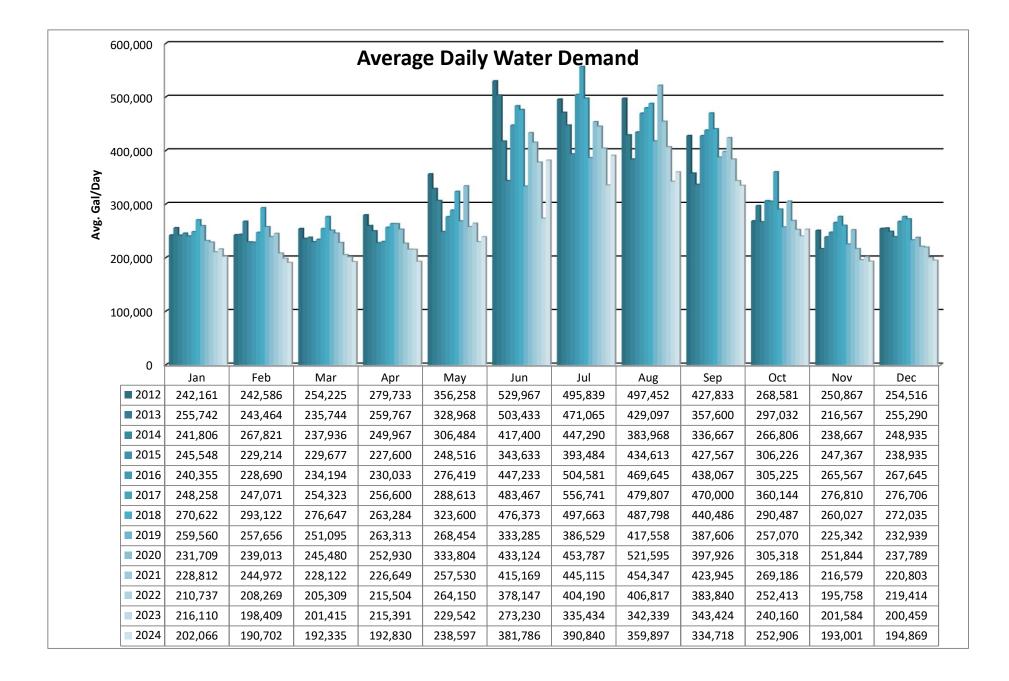

|                                                     |                                                 |                                                                        |                                                                        |                                                     |                                                                                                |                                                          |                                                |                                                |                                                                           |                                         |                                                                                           |                   |



|                |                        | GENESEE WA                     | TER & SANIT     | ATION DIST | RICT           |                |              |                    |
|----------------|------------------------|--------------------------------|-----------------|------------|----------------|----------------|--------------|--------------------|
|                |                        | D                              | ecember 31, 2   | 2024       |                |                |              |                    |
|                |                        | CA                             | SH & INVESTM    | ENTS       |                |                |              |                    |
|                |                        | Chi Chi                        |